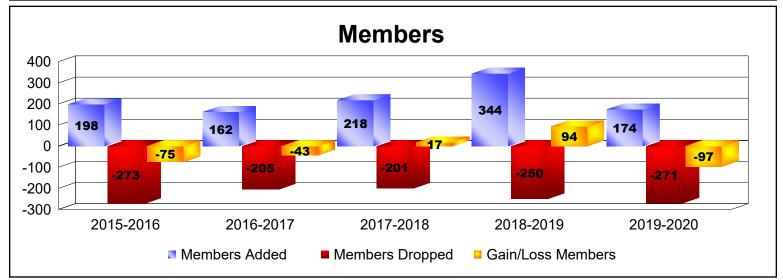

## As of June 2020 Cumulative

| Year      | New<br>Clubs | Dropped<br>Clubs | Gain/<br>Loss<br>Clubs | New<br>Members | Charter<br>Members | Reinstate<br>Members | Transfer<br>Members | Total<br>Member<br>Added | Total<br>Members<br>Dropped | Gain/<br>Loss<br>Members |
|-----------|--------------|------------------|------------------------|----------------|--------------------|----------------------|---------------------|--------------------------|-----------------------------|--------------------------|
| 2015-2016 | 0            | -3               | -3                     | 145            | 6                  | 38                   | 9                   | 198                      | -273                        | -75                      |
| 2016-2017 | 0            | -4               | -4                     | 143            | 2                  | 7                    | 10                  | 162                      | -205                        | -43                      |
| 2017-2018 | 2            | 0                | 2                      | 154            | 59                 | 3                    | 2                   | 218                      | -201                        | 17                       |
| 2018-2019 | 4            | -4               | 0                      | 215            | 96                 | 23                   | 10                  | 344                      | -250                        | 94                       |
| 2019-2020 | 2            | -3               | -1                     | 107            | 48                 | 17                   | 2                   | 174                      | -271                        | -97                      |
| Average   | 2            | -3               | -1                     | 153            | 42                 | 18                   | 7                   | 219                      | -240                        | -21                      |
| Clubs     |              |                  |                        |                |                    |                      |                     |                          |                             |                          |