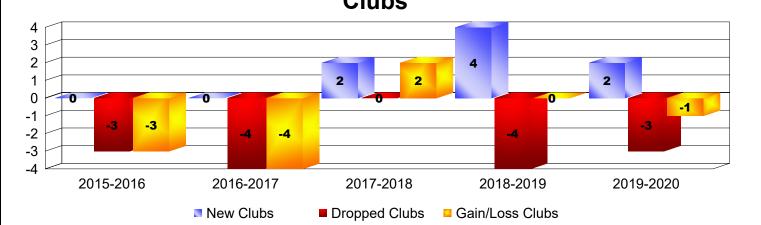

## As of June 2020 Cumulative

| Year      | New<br>Clubs | Dropped<br>Clubs | Gain/<br>Loss<br>Clubs | New<br>Members | Charter<br>Members | Reinstate<br>Members | Transfer<br>Members | Total<br>Member<br>Added | Total<br>Members<br>Dropped | Gain/<br>Loss<br>Members |
|-----------|--------------|------------------|------------------------|----------------|--------------------|----------------------|---------------------|--------------------------|-----------------------------|--------------------------|
| 2015-2016 | 0            | -3               | -3                     | 145            | 6                  | 38                   | 9                   | 198                      | -273                        | -75                      |
| 2016-2017 | 0            | -4               | -4                     | 143            | 2                  | 7                    | 10                  | 162                      | -205                        | -43                      |
| 2017-2018 | 2            | 0                | 2                      | 154            | 59                 | 3                    | 2                   | 218                      | -201                        | 17                       |
| 2018-2019 | 4            | -4               | 0                      | 215            | 96                 | 23                   | 10                  | 344                      | -250                        | 94                       |
| 2019-2020 | 2            | -3               | -1                     | 107            | 48                 | 17                   | 2                   | 174                      | -271                        | -97                      |
| Average   | 2            | -3               | -1                     | 153            | 42                 | 18                   | 7                   | 219                      | -240                        | -21                      |
| Clubs     |              |                  |                        |                |                    |                      |                     |                          |                             |                          |